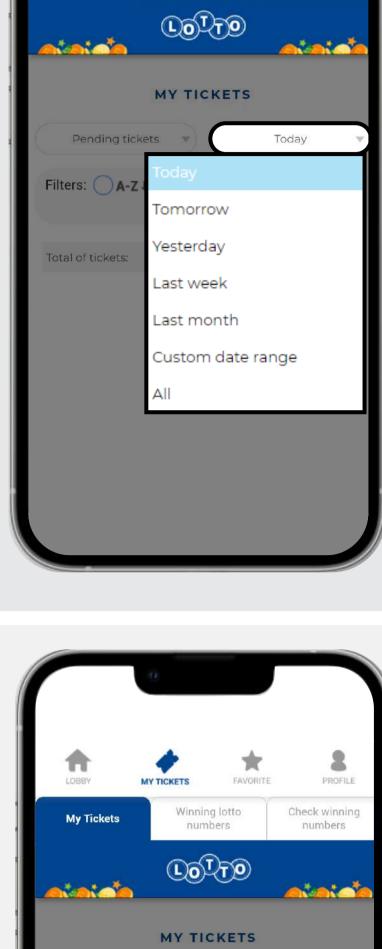

sort the results in

alphabetical order

or by drawing time.

Choose the date it

takes or took place.

Pending tickets

Filters: ○ A-Z↓ ○ Hour ③

Custom date(s)