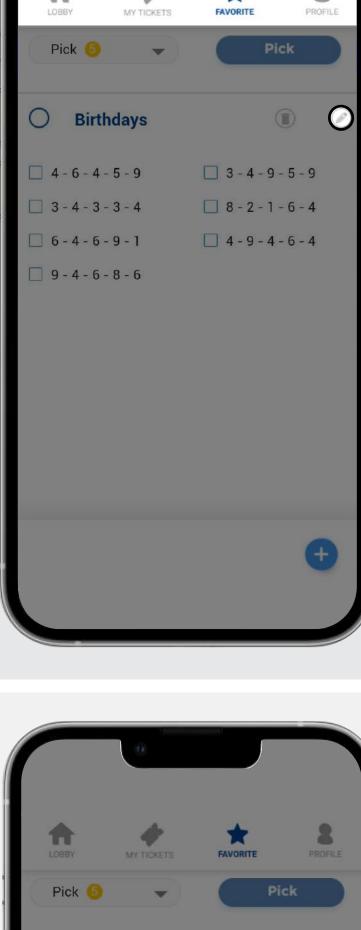

Click on the pencil to

change the name,

combinations of an

add or remove

existing list.

favorite list:

Click on the circle to

the selected list.

play all the combinations

from that list, then click

on Pick to continue with

Click on the trash

bin to delete a list

permanently after

your confirmation.

Click on the individual

combinations within a

list to play some of

them, then click on

Pick to continue with

the selected numbers.

You'll be redirected to the **Purchase** step. Double check your numbers and complete your purchase. Please keep in mind that all lotto tickets are final.