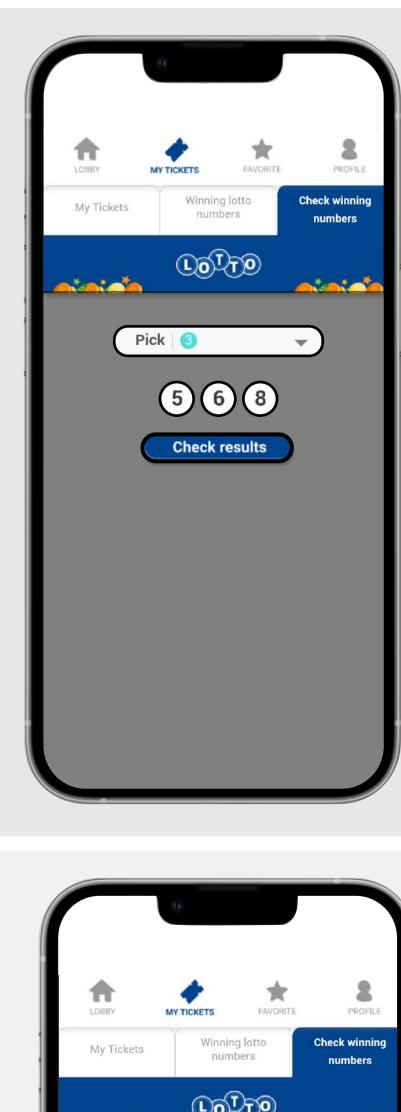

for the state and

the date selected.

you want to check.

Type the numbers

You can see where that combination has won in the last 30 days.

In this section you can manage your lists of favorite numbers to play them quickly any time you want.

drawing you want to work with for your list; Pick 2, Pick 3, Pick 4 or Pick 5.

Choose the type of

Click on "Add numbers"

to create your first list.

click "Save".

Complete the list

with the information

requested and then