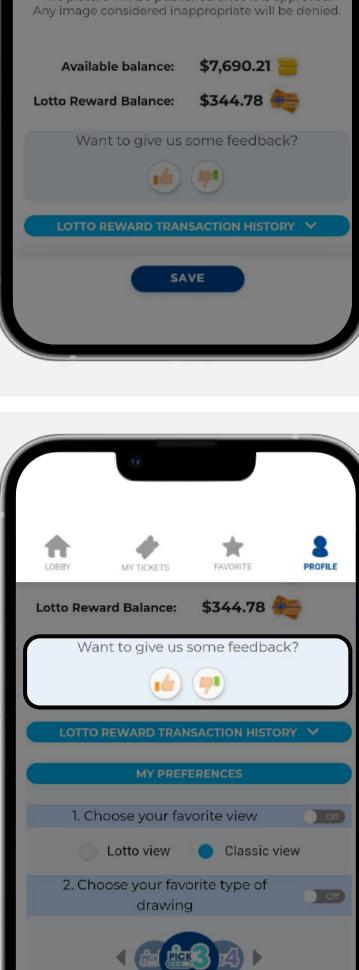

your own.

Feedback!

Click on either thumbs

then you can choose

from the defaulted

messages or write

transactions Click on the down arrow, choose de date range to display your transactions and then click "Search" to see your tickets bought with the lottery reward.

**Lotto reward** 

3. Select your favorite pick mode

SAVE

\$344.78

07/22/2022

377 total reco

Balance

\$918.12

1. Choose your favorite view

2. Choose your favorite type of

drawing

Lotto view

On

Classic view

My Preferences

You can turn **ON** or **OFF** any of these features to personalize

your experience in the lotto room. The changes made and

saved in this section will remain after you close the session.

View). 3. Select your favorite pick mode 4. Choose your favorite quick pick

2. Choose which type of drawing you prefer to start on.