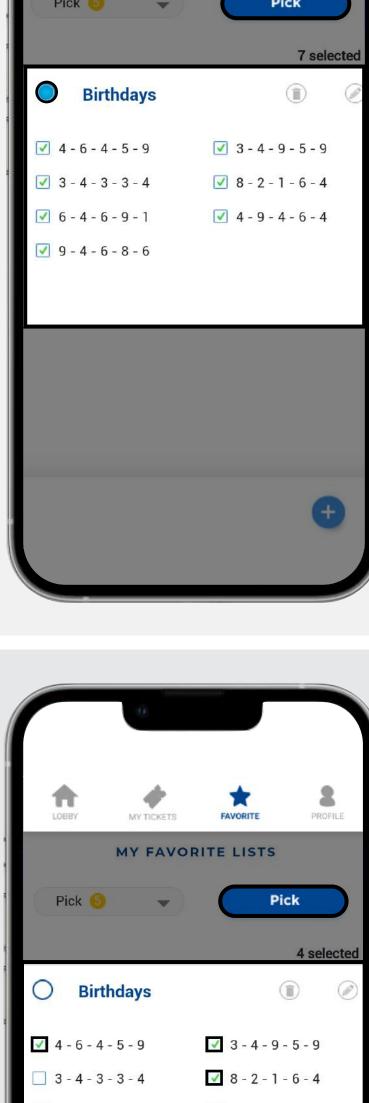

combinations within a

list to play some of

them, then click on

Pick to continue with

the selected numbers.

You'll be redirected to the **Purchase** step. Double check your numbers and complete your purchase. Please keep in mind that all lotto tickets are final.