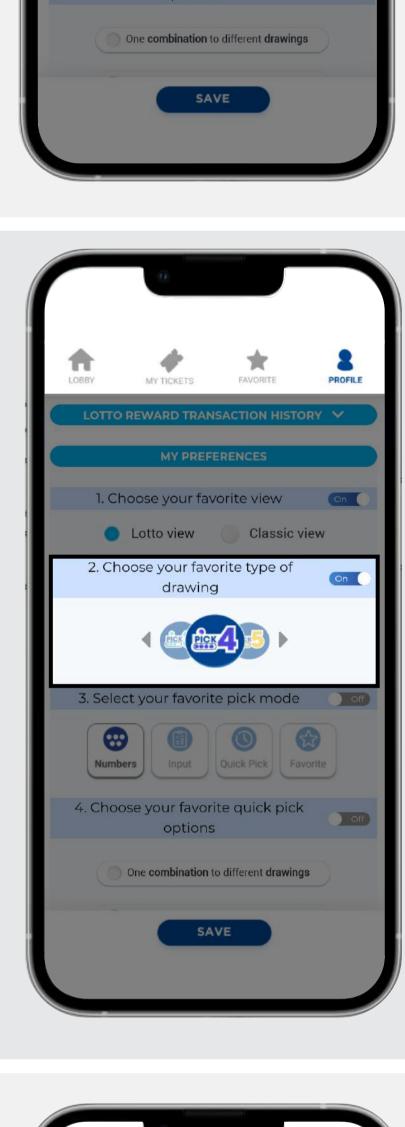

1. Choose your favorite view

2. Choose your favorite type of

drawing

Lotto view

On

Classic view

My Preferences

You can turn **ON** or **OFF** any of these features to personalize

your experience in the lotto room. The changes made and

saved in this section will remain after you close the session.

View). 3. Select your favorite pick mode 4. Choose your favorite quick pick

2. Choose which type of drawing you prefer to start on.

Choose how the

lottery room is

shown as you

launch it (Lotto

view or Classic

1. Choose your favorite view

2. Choose your favorite type of drawing

3. Select your favorite pick mode

4. Choose your favorite quick pick options

One combination to different drawings

Quick Pick

Classic view

Lotto view

Choose how the "Quick Pick" option randomizes your numbers and drawings.

Choose your preferred

pick mode to enter

your numbers.

Boxed ⇒

FAVORITE

One drawing to different combinations

USD

Choose your

favorite drawings

once you launch it.

to set as default

amount you prefer

to have as default

once you launch it.

Once you have personalized your

profile click on

the changes.