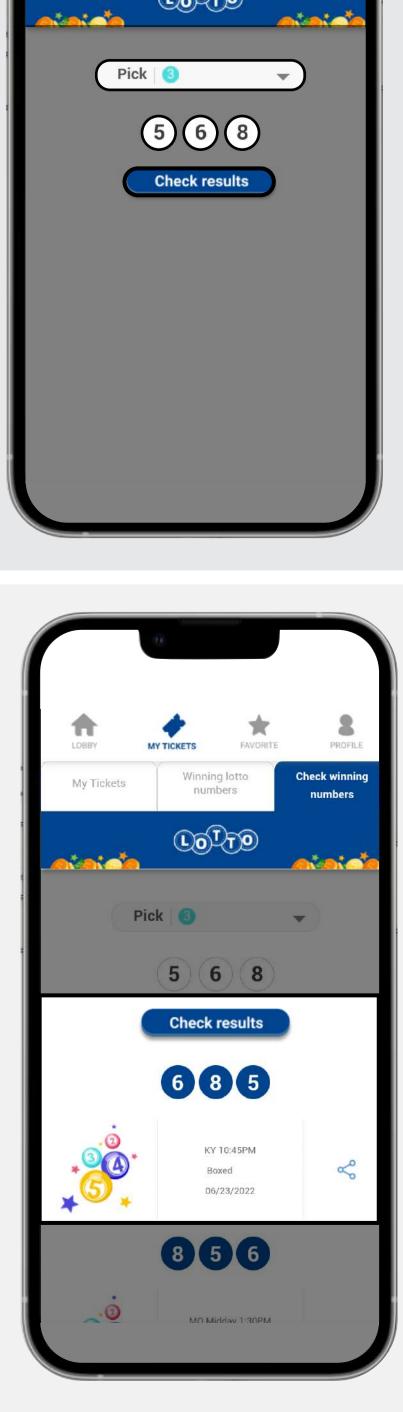

for the state and

the date selected.

you want to check.

Type the numbers

You can see where that combination has won in the last 30 days.

In this section you can manage your lists of favorite numbers to play them quickly any time you want.