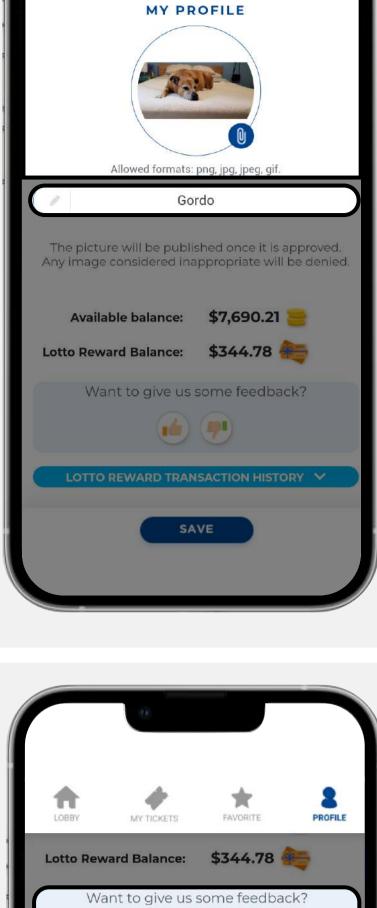

In this section you can customize your profile, provide us feedback and set your preferences to enjoy the lotto room.

My Profile

# will only be displayed after it's been approved by our staff.

My Profile

upload a profile

Click the little clip to

picture. Please note it

Enter your nickname.

Give us

up or down,

your own.

Feedback!

Click on either thumbs

then you can choose

from the defaulted

messages or write

transactions Click on the down arrow, choose de date range to display your transactions and then click "Search" to see your tickets bought with the lottery reward.