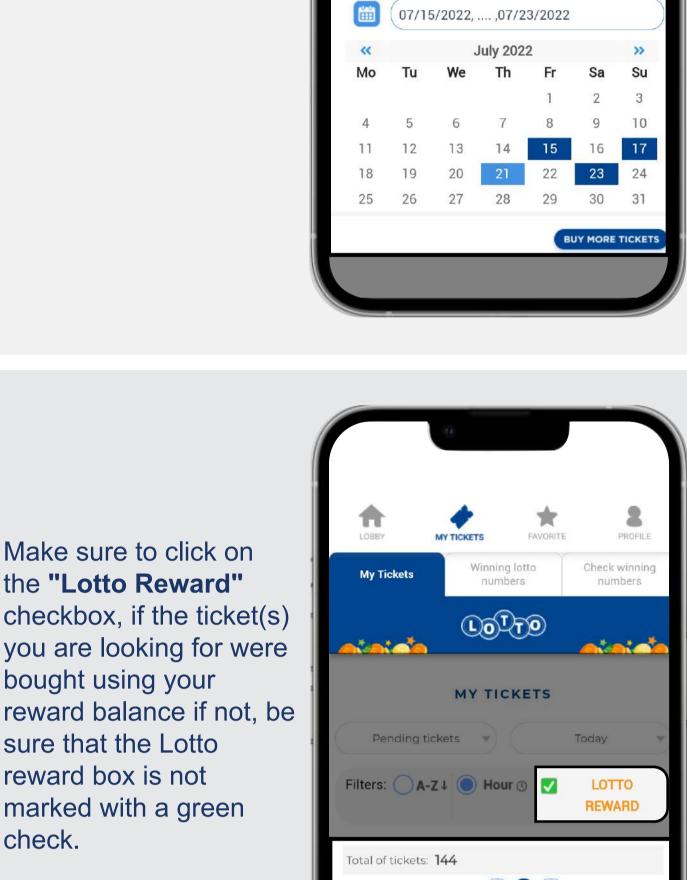

Make sure to click on

the "Lotto Reward"

bought using your

sure that the Lotto

reward box is not

check.

marked with a green

winning numbers: