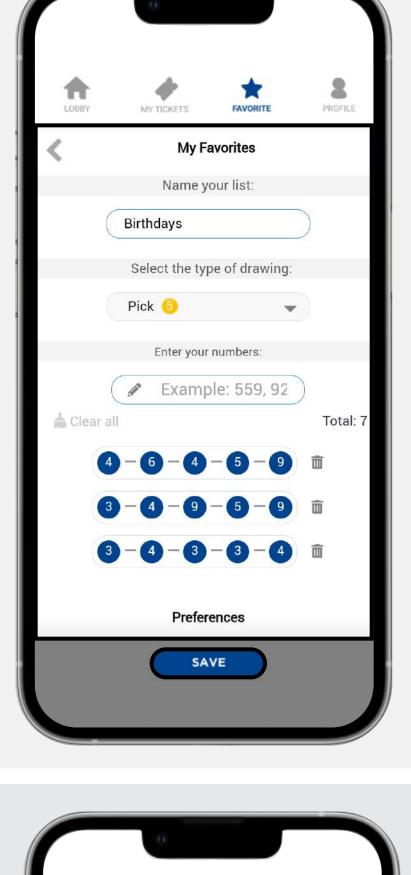

drawing you want to work with for your list; Pick 2, Pick 3, Pick 4 or Pick 5.

Choose the type of

Click on "Add numbers"

to create your first list.

click "Save".

Complete the list

with the information

requested and then

Click on the pencil to

change the name,

combinations of an

add or remove

existing list.

favorite list:

Click on the circle to

the selected list.