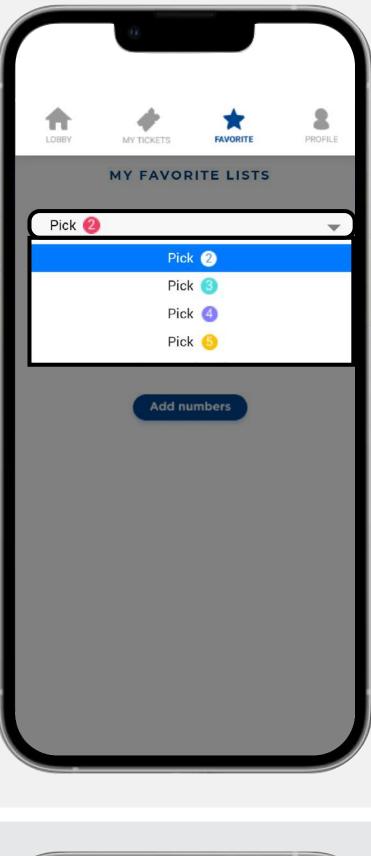

Make sure to click on

the "Lotto Reward"

bought using your

sure that the Lotto

reward box is not

check.

marked with a green

winning numbers:

for the state and

the date selected.

you want to check.

Type the numbers

You can see where that combination has won in the last 30 days.

In this section you can manage your lists of favorite numbers to play them quickly any time you want.