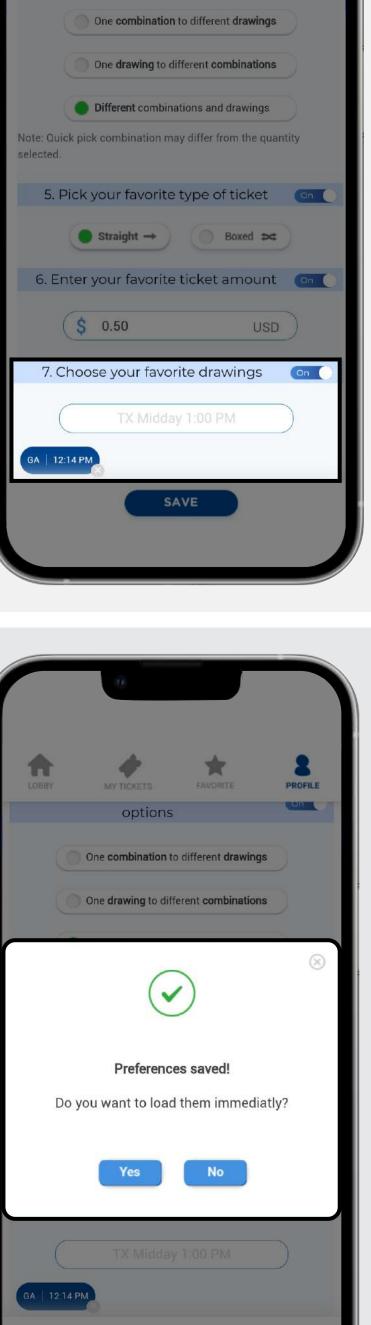

once you launch it.

to set as default

amount you prefer

to have as default

once you launch it.

Once you have personalized your

profile click on

the changes.

Save and confirm

SAVE

Choose which type of ticket you prefer to start on. 5. Pick your favorite type of ticket Straight → 6. Enter your favorite ticket amount 1.00 7. Choose your favorite drawings SAVE MY TICKETS 4. Choose your favorite quick pick options One combination to different drawings Choose which