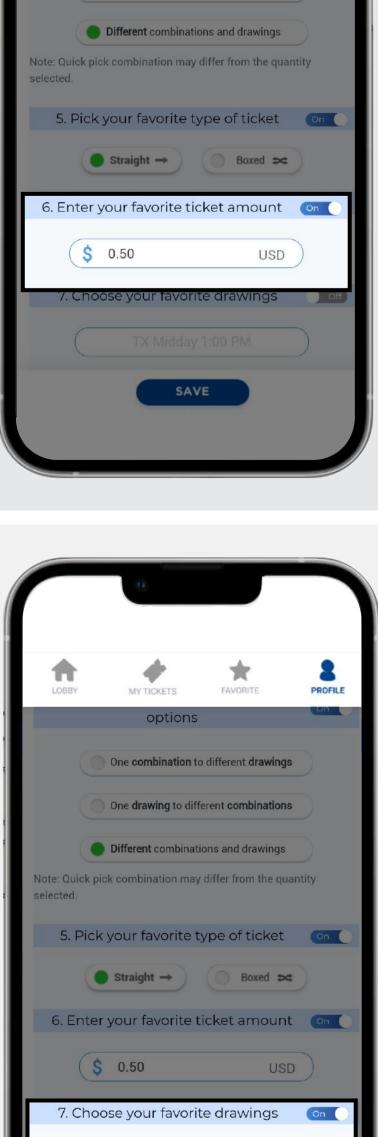

once you launch it.

to set as default

amount you prefer

to have as default

once you launch it.

Once you have personalized your

profile click on

the changes.

Save and confirm

SAVE

Choose which type of ticket you prefer to start on. 5. Pick your favorite type of ticket Straight → 6. Enter your favorite ticket amount 1.00 7. Choose your favorite drawings SAVE MY TICKETS 4. Choose your favorite quick pick options One combination to different drawings Choose which