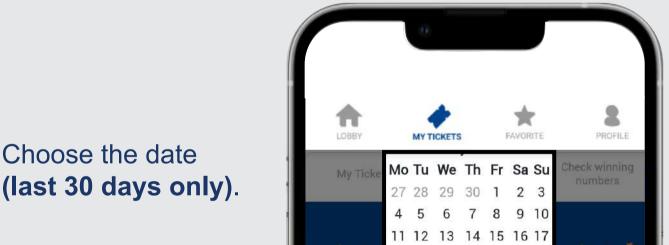

Select the state.

California (CA) Colorado (CO) Connecticut (CT) Distric of Columbia (DC)

A. Canada (AC)

Arkansas (AR)

Arizona (AZ)

Delaware (DE)

18 19 20 21 22 23 24

4 Today

25 26

07/21/2022

28 29 30 31

5 6 7

Select the type of

drawing.

You'll see the

winning numbers