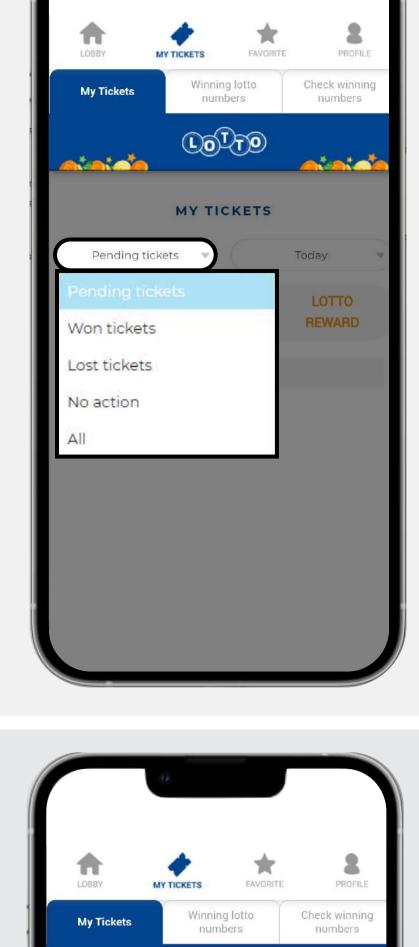

In this section you can view your tickets, either pending or

My Tickets tab

Select the status of

the ticket(s) you are

looking for.

You can custom the

date(s) search and

use the filters to

sort the results in

alphabetical order

or by drawing time.

Choose the date it

takes or took place.

Pending tickets

Filters: ○ A-Z↓ ○ Hour ③

Custom date(s)