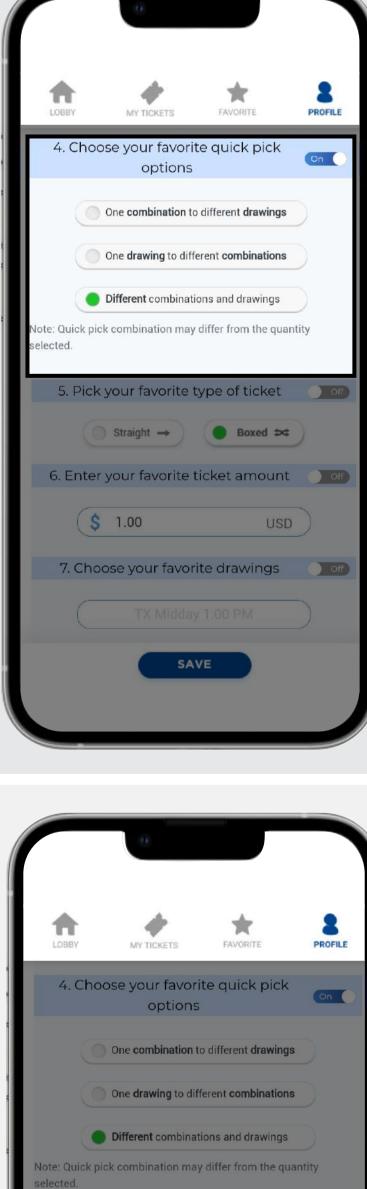

4. Choose your favorite quick pick options

One combination to different drawings

Quick Pick

Classic view

Lotto view

Choose how the "Quick Pick" option randomizes your numbers and drawings.

Choose your preferred

pick mode to enter

your numbers.

Boxed ⇒

FAVORITE

One drawing to different combinations

USD

Choose your

favorite drawings

once you launch it.

to set as default

amount you prefer

to have as default

once you launch it.

Once you have personalized your

profile click on

the changes.