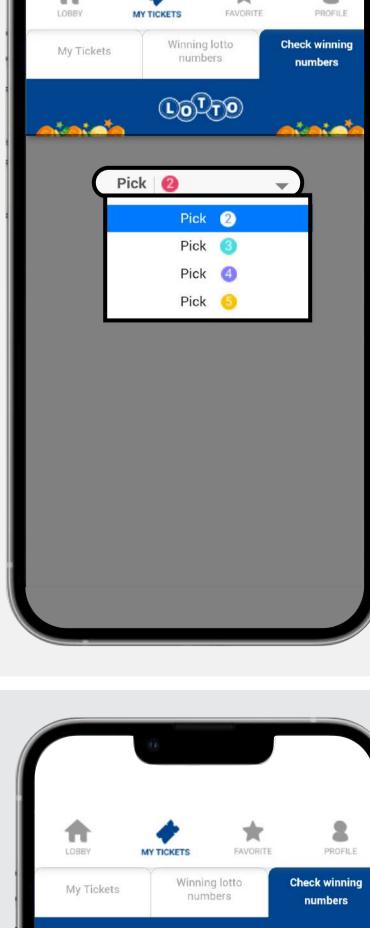

for the state and

the date selected.

you want to check.

Type the numbers

You can see where that combination has won in the last 30 days.

In this section you can manage your lists of favorite numbers to play them quickly any time you want.

drawing you want to work with for your list; Pick 2, Pick 3, Pick 4 or Pick 5.

Choose the type of

Click on "Add numbers"

to create your first list.

click "Save".

Complete the list

with the information

requested and then