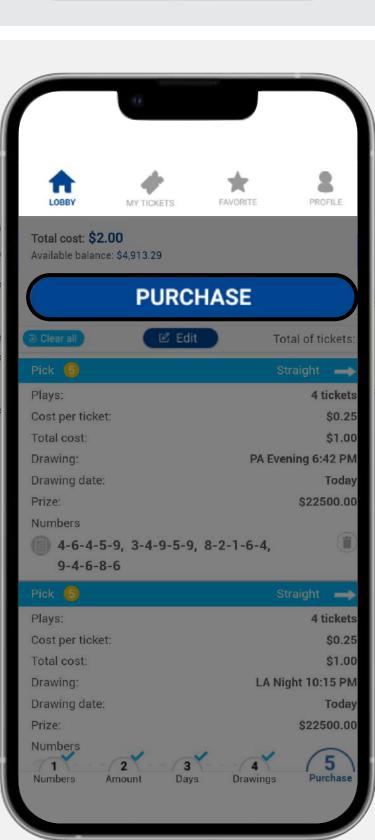

# Features

In this section you can complete your tickets purchase. Please go to the **How to play** document to get the complete information of this section.

from past drawings. You can also check what numbers came out on previous lottery drawings, looking by state or by combination.