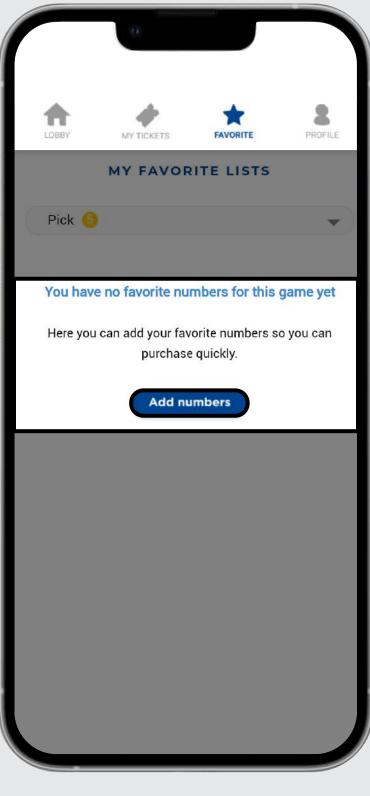

drawing you want to work with for your list; Pick 2, Pick 3, Pick 4 or Pick 5.

Choose the type of

Click on "Add numbers"

to create your first list.

click "Save".

Complete the list

with the information

requested and then

Click on the pencil to

change the name,

combinations of an

add or remove

existing list.

favorite list:

Click on the circle to

the selected list.