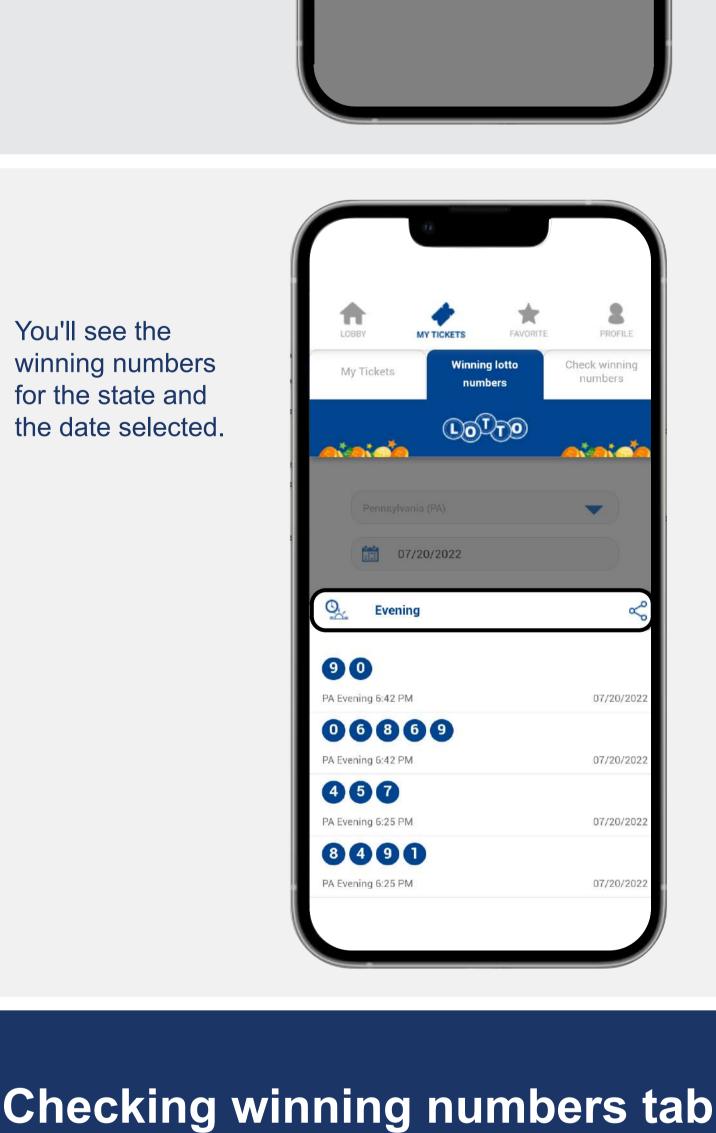

25 26

07/21/2022

28 29 30 31

5 6 7

Select the type of

drawing.

You'll see the

winning numbers

for the state and

the date selected.

you want to check.

Type the numbers

You can see where that combination has won in the last 30 days.

In this section you can manage your lists of favorite numbers to play them quickly any time you want.