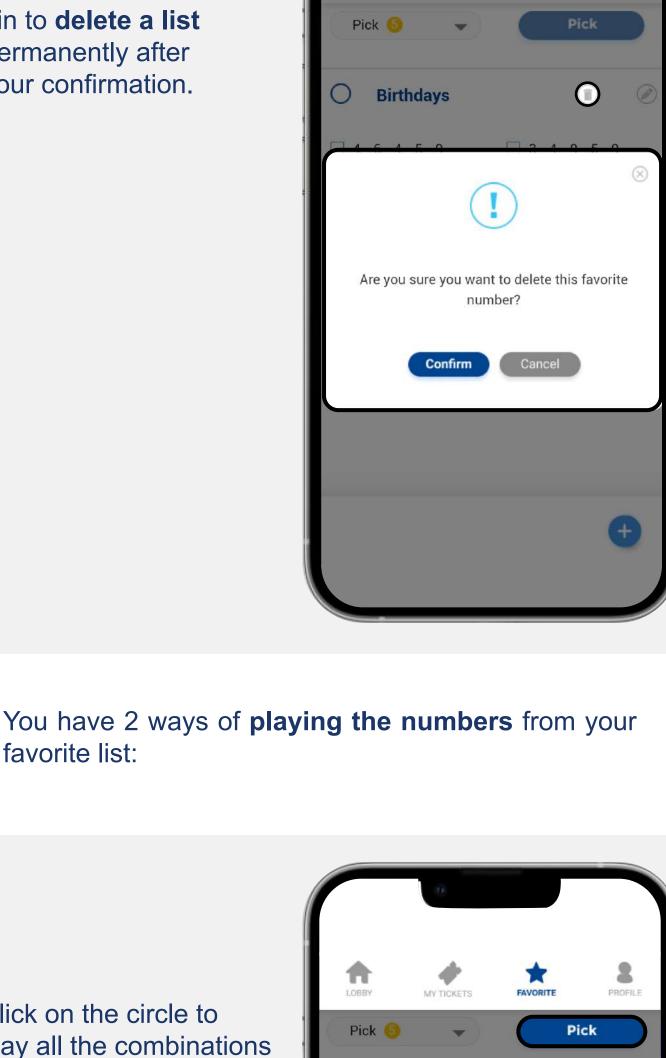

play all the combinations

from that list, then click

on Pick to continue with

Click on the trash

bin to delete a list

permanently after

your confirmation.

Click on the individual