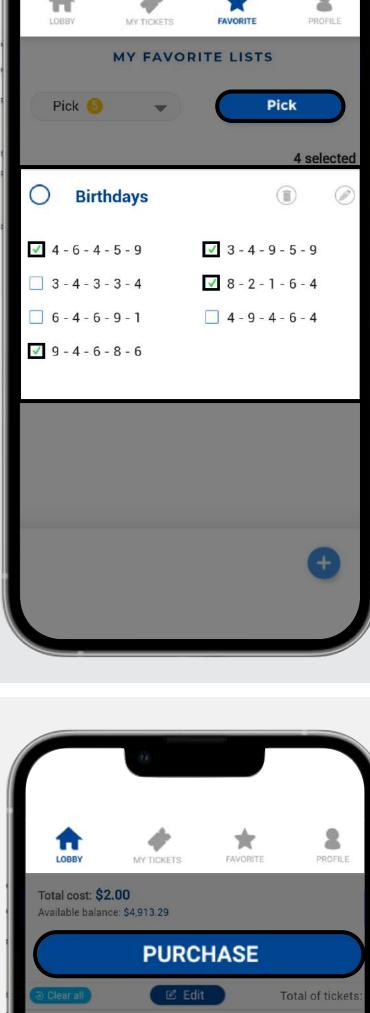

combinations within a

list to play some of

them, then click on

Pick to continue with

the selected numbers.

You'll be redirected to the **Purchase** step. Double check your numbers and complete your purchase. Please keep in mind that all lotto tickets are final.